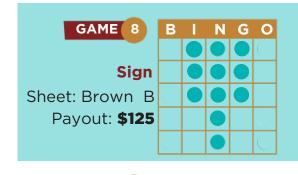

## REGULAR SESSION BINGO ORANGE SHEET

Thursday, Friday & Saturday: Windows Open • 4PM | Session • 7PM Sunday: Windows Open • 11AM | Session • 2PM











| GAME 6                                | В | 1 | N      | G | 0 |
|---------------------------------------|---|---|--------|---|---|
| Inside 4 & 1 Line<br>(Rotates)        |   | • | 0      | • |   |
| Sheet: Grey B<br>Payout: <b>\$125</b> |   | • | _<br>• | • | • |

| 5 |
|---|
|   |
| t |
|   |
| j |
|   |







| GAME 10              | В | 1 | Ν | G | 0 |
|----------------------|---|---|---|---|---|
|                      |   | 0 |   |   |   |
| 4 Corners & 1        | 0 | 0 |   |   |   |
| Stamp (Shifting)     | 0 |   |   | 0 |   |
| Sheet: Red B         |   |   |   |   |   |
| Payout: <b>\$125</b> |   |   |   | 0 |   |

| GAME 11              | В | 1 | N | G | 0 |
|----------------------|---|---|---|---|---|
|                      |   |   |   |   |   |
| Pinwheel             |   |   |   |   |   |
| Sheet: Purple B      |   |   |   |   |   |
| Payout: <b>\$100</b> |   |   |   |   |   |
|                      |   |   | 0 | 0 |   |

| GAME (12)            | В | - 1 | N | G          | 0 |
|----------------------|---|-----|---|------------|---|
|                      |   |     |   | $\bigcirc$ |