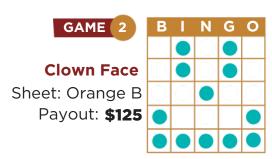

## REGULAR SESSION BINGO ORANGE SHEET

Thursday, Friday & Saturday: Windows Open • 4PM | Session • 7PM Sunday: Windows Open • 11AM | Session • 2PM











| GAME 6                                | В | 1 | N      | G | 0 |
|---------------------------------------|---|---|--------|---|---|
| Inside 4 & 1 Line<br>(Rotates)        |   | • | 0      | • |   |
| Sheet: Grey B<br>Payout: <b>\$125</b> |   | • | _<br>• | • | • |

| 5 |
|---|
|   |
| t |
|   |
| j |
|   |







| GAME 10              | В | 1 | Ν | G | 0 |
|----------------------|---|---|---|---|---|
|                      |   | 0 |   |   |   |
| 4 Corners & 1        | 0 | 0 |   |   |   |
| Stamp (Shifting)     | 0 |   |   | 0 |   |
| Sheet: Red B         |   |   |   |   |   |
| Payout: <b>\$125</b> |   |   |   | 0 |   |

| GAME 11              | В | 1 | N | G | 0 |
|----------------------|---|---|---|---|---|
|                      |   |   |   |   |   |
| Pinwheel