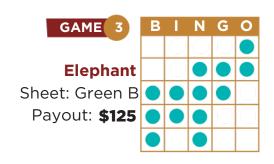

## REGULAR SESSION BINGO ORANGE SHEET

Thursday, Friday & Saturday: Windows Open • 4PM | Session • 7PM Sunday: Windows Open • 11AM | Session • 2PM











| GAME 6                                | В | 1 | N      | G | 0 |
|---------------------------------------|---|---|--------|---|---|
| Inside 4 & 1 Line<br>(Rotates)        |   | • | 0      | • |   |
| Sheet: Grey B<br>Payout: <b>\$125</b> |   | • | _<br>• | • | • |

| 5 |
|---|
|   |
| t |
|   |
| j |
|   |







| GAME 10              | В | 1 | Ν | G | 0 |
|----------------------|---|---|---|---|---|
|                      |   | 0 |   |   |   |
| 4 Corners & 1        | 0 | 0 |   |   |   |
| Stamp (Shifting)     | 0 |   |   | 0 |   |
| Sheet: Red B         |   |   |   |   |   |
| Payout: <b>\$125</b> |   |   |   | 0 |   |

| GAME 11              | В | 1 | N | G | 0 |
|----------------------|---|---|---|---|---|
|                      |   |   |   |   |   |
| Pinwheel             |