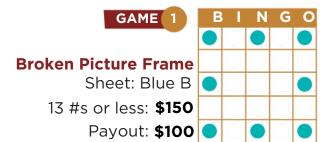

## REGULAR SESSION BINGO ORANGE SHEET

Thursday, Friday & Saturday: Windows Open • 4PM | Session • 7PM Sunday: Windows Open • 11AM | Session • 2PM











| GAME 6                                | В | 1 | N      | G | 0 |
|---------------------------------------|---|---|--------|---|---|
| Inside 4 & 1 Line<br>(Rotates)        |   | • | 0      | • |   |
| Sheet: Grey B<br>Payout: <b>\$125</b> |   | • | _<br>• | • | • |

| 5 |
|---|
|   |
| t |
|   |
| j |
|   |







| GAME 10              | В | 1 | Ν | G | 0 |
|----------------------|---|---|---|---|---|
|                      |   | 0 |   |   |   |
| 4 Corners & 1        | 0 | 0 |   |   |   |
| Stamp (Shifting)     | 0 |   |   | 0 |   |
| Sheet: Red B         |   |   |   |   |   |
| Payout: <b>\$125</b> |   |   |   | 0 |   |

| GAME 11              | В | 1 | N | G | 0 |
|----------------------|---|---|---|---|---|
|                      |   |   |   |   |   |
| Pinwheel