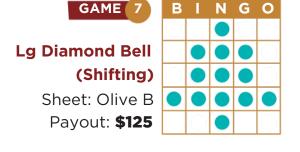

## REGULAR SESSION BINGO ORANGE SHEET

Thursday, Friday & Saturday: Windows Open • 4PM | Session • 7PM Sunday: Windows Open • 11AM | Session • 2PM











| GAME 6                                | В | 1 | N      | G | 0 |
|---------------------------------------|---|---|--------|---|---|
| Inside 4 & 1 Line<br>(Rotates)        |   | • | 0      | • |   |
| Sheet: Grey B<br>Payout: <b>\$125</b> |   | • | _<br>• | • | • |

| 5 |
|---|
|   |
| t |
|   |
| j |
|   |







| GAME 10              | В | 1 | Ν | G | 0 |
|----------------------|---|---|---|---|---|
|                      |   | 0 |   |   |   |
| 4 Corners & 1        | 0 | 0 |   |   |   |
| Stamp (Shifting)     | 0 |   |   | 0 |   |
| Sheet: Red B         |   |   |   |   |   |
| Payout: <b>\$125</b> |   |   |   | 0 |   |

| GAME 11              | В | 1 | N | G | 0 |
|----------------------|---|---|---|---|---|
|                      |   |   |   |   |   |
| Pinwheel             |   |   |   |   |   |
| Sheet: Purple B      |   |   |   |   |   |
| Payout: <b>\$100</b> |   |   |   |   |   |
|                      |   |   | 0 | 0 |   |

| GAME (12)            | В | - 1 | N | G          | 0 |
|----------------------|---|-----|---|------------|---|
|                      |   |     |   | $\bigcirc$