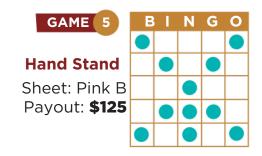

## REGULAR SESSION BINGO ORANGE SHEET

Thursday, Friday & Saturday: Windows Open • 4PM | Session • 7PM Sunday: Windows Open • 11AM | Session • 2PM











| GAME 6                                | В | 1 | N      | G | 0 |
|---------------------------------------|---|---|--------|---|---|
| Inside 4 & 1 Line<br>(Rotates)        |   | • | 0      | • |   |
| Sheet: Grey B<br>Payout: <b>\$125</b> |   | • | _<br>• | • | • |

| 5 |
|---|
|   |
| t |
|   |
| j |
|   |







| GAME 10              | В | 1 | Ν | G | 0 |
|----------------------|---|---|---|---|---|
|                      |   | 0 |   |   |   |
| 4 Corners & 1        | 0 | 0 |   |   |   |
| Stamp (Shifting)     | 0 |   |   | 0 |   |
| Sheet: Red B         |   |   |   |   |   |
| Payout: <b>\$125</b> |   |   |   | 0 |   |

| GAME 11              | В | 1 | N | G | 0 |
|----------------------|---|---|---|---|---|
|                      |   |   |   |   |   |
| Pinwheel             |   |