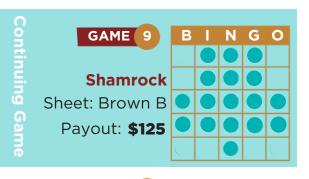

## REGULAR SESSION BINGO ORANGE SHEET

Thursday, Friday & Saturday: Windows Open • 4PM | Session • 7PM Sunday: Windows Open • 11AM | Session • 2PM











| GAME 6                                | В | 1 | N      | G | 0 |
|---------------------------------------|---|---|--------|---|---|
| Inside 4 & 1 Line<br>(Rotates)        |   | • | 0      | • |   |
| Sheet: Grey B<br>Payout: <b>\$125</b> |   | • | _<br>• | • | • |

| 5 |
|---|
|   |
| t |
|   |
| j |
|   |







| GAME 10              | В | 1 | Ν | G | 0 |
|----------------------|---|---|---|---|---|
|                      |   | 0 |   |   |   |
| 4 Corners & 1        | 0 | 0 |   |   |   |
| Stamp (Shifting)     | 0 |   |   | 0 |   |
| Sheet: Red B         |   |   |   |   |   |
| Payout: <b>\$125</b> |   |   |   | 0 |   |

| GAME 11              | В | 1 | N | G | 0 |
|----------------------|---|---|---|---|---|
|                      |   |   |   |   |   |
| Pinwheel             |   |   |   |   |   |
| Sheet: Purple B      |   |   |   |   |   |
| Payout: <b>\$100</b> |   |   |   |   |   |
|                      |   |   | 0 | 0 |   |

| GAME (12)            | В | - 1 | N | G          | 0 |
|----------------------|---|-----|---|------------|---|
|                      |   |     |   | $\bigcirc$ |