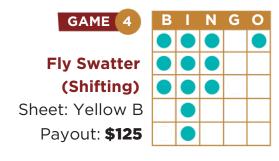

## REGULAR SESSION BINGO ORANGE SHEET

Thursday, Friday & Saturday: Windows Open • 4PM | Session • 7PM Sunday: Windows Open • 11AM | Session • 2PM











| GAME 6                                | В | 1 | N      | G | 0 |
|---------------------------------------|---|---|--------|---|---|
| Inside 4 & 1 Line<br>(Rotates)        |   | • | 0      | • |   |
| Sheet: Grey B<br>Payout: <b>\$125</b> |   | • | _<br>• | • | • |

| 5 |
|---|
|   |
| t |
|   |
| j |
|   |







| GAME 10              | В | 1 | Ν | G | 0 |
|----------------------|---|---|---|---|---|
|                      |   | 0 |   |   |   |
| 4 Corners & 1        | 0 | 0 |   |   |   |
| Stamp (Shifting)     | 0 |   |   | 0 |   |
| Sheet: Red B         |   |   |   |   |   |
| Payout: <b>\$125</b> |   |   |   | 0 |   |

| GAME 11              | В | 1 | N | G | 0 |
|----------------------|---|---|---|---|---|
|                      |   |   |   |   |   |
| Pinwheel             |