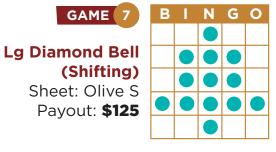

## REGULAR SESSION BINGO BLUE SHEET

Thursday, Friday & Saturday: Windows Open • 4PM | Session • 7PM

Sunday: Windows Open • 11AM | Session • 2PM







(72)







| Wheel of Bingo                  |
|---------------------------------|
| Progressive prize amounts       |
| listed on game sheet.           |
| Players may be on a short       |
| break if not playing this game. |
| Sheet Price: <b>\$6</b>         |
|                                 |











| GAME 12                                | В | 1 | N | G | 0 |
|----------------------------------------|---|---|---|---|---|
|                                        |   |   |   |   |   |
| Lone Star                              |   |   |   |   |   |
| Sheet: Black B<br>Payout: <b>\$125</b> |   |   |   |   |   |
| Payout: \$125                          |   |   |   |   |   |
|                                        |   |   |   |   |   |

| GAME 13                                              | В | 1 | N | G | 0 |
|------------------------------------------------------|---|---|---|---|---|
|                                                      |   |   |   |   |   |
| Pick 9's                                             |   |   |   |   |   |
| Sheet: Blue S