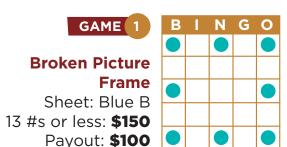

## REGULAR SESSION BINGO BLUE SHEET

Thursday, Friday & Saturday: Windows Open • 4PM | Session • 7PM

Sunday: Windows Open • 11AM | Session • 2PM







(72)







| Wheel of Bingo                  |
|---------------------------------|
| Progressive prize amounts       |
| listed on game sheet.           |
| Players may be on a short       |
| break if not playing this game. |
| Sheet Price: <b>\$6</b>         |
|                                 |











| GAME 12                                | В | 1 | N | G | 0 |
|----------------------------------------|---|---|---|---|---|
|                                        |   |   |   |   |   |
| Lone Star                              |   |   |   |   |   |
| Sheet: Black B<br>Payout: <b>\$125</b> |   |   |   |   |   |
| Payout: \$125                          |   |   |   |   |   |
|                                        |   |   |   |   |   |

| GAME 13