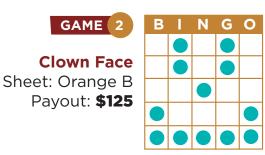

## REGULAR SESSION BINGO BLUE SHEET

Thursday, Friday & Saturday: Windows Open • 4PM | Session • 7PM

Sunday: Windows Open • 11AM | Session • 2PM







(72)







| Wheel of Bingo                  |
|---------------------------------|
| Progressive prize amounts       |
| listed on game sheet.           |
| Players may be on a short       |
| break if not playing this game. |
| Sheet Price: <b>\$6</b>         |
|                                 |











| GAME 12                                | В | 1 | N | G | 0 |
|----------------------------------------|---|---|---|---|---|
|                                        |   |   |   |   |   |
| Lone Star                              |   |   |   |   |   |
| Sheet: Black B<br>Payout: <b>\$125</b> |   |   |   |   |   |
| Payout: \$125                          |   |   |   |   |   |
|                                        |   |   |   |   |   |

| GAME 13