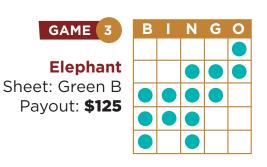

## REGULAR SESSION BINGO BLUE SHEET

Thursday, Friday & Saturday: Windows Open • 4PM | Session • 7PM

Sunday: Windows Open • 11AM | Session • 2PM







(72)







| Wheel of Bingo                  |
|---------------------------------|
| Progressive prize amounts       |
| listed on game sheet.           |
| Players may be on a short       |
| break if not playing this game. |
| Sheet Price: <b>\$6</b>         |
|                                 |











| GAME 12                                | В | 1 | N | G | 0 |
|----------------------------------------|---|---|---|---|---|
|                                        |   |   |   |   |   |
| Lone Star                              |   |   |   |   |   |
| Sheet: Black B<br>Payout: <b>\$125</b> |   |   |   |   |   |
| Payout: \$125                          |   |   |   |   |   |
|                                        |   |   |   |   |   |

| GAME 13