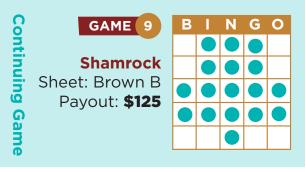

| GAME 12                                | В | 1 | N | G | 0 |
|----------------------------------------|---|---|---|---|---|
|                                        |   |   |   |   |   |
| Lone Star                              |   |   |   |   |   |
| Sheet: Black B<br>Payout: <b>\$125</b> |   |   |   |   |   |
| Payout: \$125                          |   |   |   |   |   |
|                                        |   |   |   |   |   |