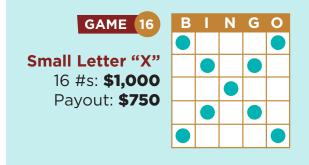

| GAME 18                | В | 1 | Ν | G | 0 |
|------------------------|---|---|---|---|---|
|                        |   |   |   |   |   |
| Bonanza Blackout       |   |   |   |   |   |
| 49 #s: <b>\$12,500</b> |   |   |   |   |   |
| 50 #s: <b>\$5,000</b>  |   |   |   |   |   |
| 51 #s: <b>\$2,500</b>  |   |   |   |   |   |
| Payout: <b>\$1,199</b> |   |   |   |   |   |