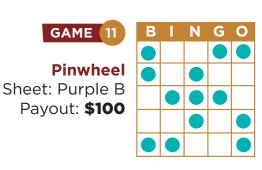

| GAME 14              | В | -1 | Ν | G | 0 |
|----------------------|---|----|---|---|---|
|                      |   |    |   |   |   |
| Inside Bracket       |   |    |   |   |   |
| Sheet: Aqua B        |   |    |   |   |   |
| Payout: <b>\$125</b> |   |    |   |   |   |
|                      |   |    |   |   |   |
|                      |   |    |   |   |   |