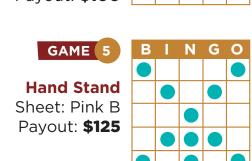

## REGULAR SESSION BINGO BLUE SHEET

Thursday, Friday & Saturday: Windows Open • 4PM | Session • 7PM

Sunday: Windows Open • 11AM | Session • 2PM







(72)







| Wheel of Bingo                  |
|---------------------------------|
| Progressive prize amounts       |
| listed on game sheet.           |
| Players may be on a short       |
| break if not playing this game. |
| Sheet Price: <b>\$6</b>         |
|                                 |











| GAME 12                                | В | 1 | N | G | 0 |
|----------------------------------------|---|---|---|---|---|
|                                        |   |   |   |   |   |
| Lone Star                              |   |   |   |   |   |
| Sheet: Black B<br>Payout: <b>\$125</b> |   |   |   |   |   |
| Payout: \$125                          |   |   |   |   |   |
|                                        |   |   |   |   |   |

| GAME 13