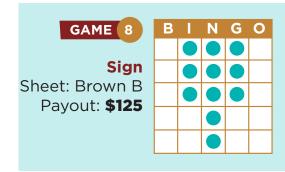

## REGULAR SESSION BINGO BLUE SHEET

Thursday, Friday & Saturday: Windows Open • 4PM | Session • 7PM

Sunday: Windows Open • 11AM | Session • 2PM







(72)







| Wheel of Bingo                  |
|---------------------------------|
| Progressive prize amounts       |
| listed on game sheet.           |
| Players may be on a short       |
| break if not playing this game. |
| Sheet Price: <b>\$6</b>         |
|                                 |











| GAME 12                                | В | 1 | N | G | 0 |
|----------------------------------------|---|---|---|---|---|
|                                        |   |   |   |   |   |
| Lone Star                              |   |   |   |   |   |
| Sheet: Black B<br>Payout: <b>\$125</b> |   |   |   |   |   |
| Payout: \$125                          |   |   |   |   |   |
|                                        |   |   |   |   |   |

| GAME 13                                              | В | 1 | N | G | 0 |
|------------------------------------------------------|---|---|---|---|---|
|                                                      |   |   |   |   |   |
| Pick 9's                                             |   |   |   |   |   |
| Sheet: Blue S