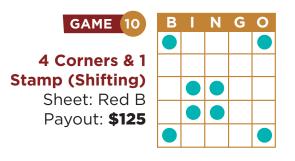

| GAME 13                                              | В | 1 | N | G | 0 |
|------------------------------------------------------|---|---|---|---|---|
|                                                      |   |   |   |   |   |
| Pick 9's                                             |   |   |   |   |   |
| Sheet: Blue S                                        |   |   |   |   |   |
| 22 #s or less: <b>\$2,500</b> Payout: <b>\$1,199</b> |   |   |   |   |   |
| Extras \$1 per line                                  |   |   |   |   |   |
|                                                      |   |   |   |   |   |