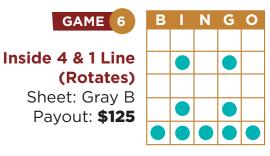

## REGULAR SESSION BINGO BLUE SHEET

Thursday, Friday & Saturday: Windows Open • 4PM | Session • 7PM

Sunday: Windows Open • 11AM | Session • 2PM







(72)







| Wheel of Bingo                  |
|---------------------------------|
| Progressive prize amounts       |
| listed on game sheet.           |
| Players may be on a short       |
| break if not playing this game. |
| Sheet Price: <b>\$6</b>         |
|                                 |











| GAME 12                                | В | 1 | N | G | 0 |
|----------------------------------------|---|---|---|---|---|
|                                        |   |   |   |   |   |
| Lone Star                              |   |   |   |   |   |
| Sheet: Black B<br>Payout: <b>\$125</b> |   |   |   |   |   |
| Payout: \$125                          |   |   |   |   |   |
|                                        |   |   |   |   |   |

| GAME 13                                              |