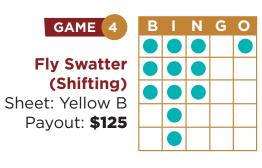

## REGULAR SESSION BINGO BLUE SHEET

Thursday, Friday & Saturday: Windows Open • 4PM | Session • 7PM

Sunday: Windows Open • 11AM | Session • 2PM







(72)







| Wheel of Bingo                  |
|---------------------------------|
| Progressive prize amounts       |
| listed on game sheet.           |
| Players may be on a short       |
| break if not playing this game. |
| Sheet Price: <b>\$6</b>         |
|                                 |











| GAME 12                                | В | 1 | N | G | 0 |
|----------------------------------------|---|---|---|---|---|
|                                        |   |   |   |   |   |
| Lone Star                              |   |   |   |   |   |
| Sheet: Black B<br>Payout: <b>\$125</b> |   |   |   |   |   |
| Payout: \$125                          |   |   |   |   |   |
|                                        |   |   |   |   |   |

| GAME 13