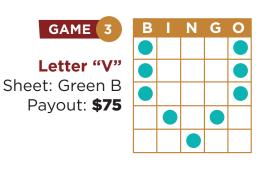

## WEDNESDAY **BUDGET BINGO SESSION**

Windows Open • 12:30PM | Session • 1:30PM









92





















| GAME (13)                                                | В | Ν | G | 0 |
|----------------------------------------------------------|---|---|---|---|
|                                                          |   |   |   |   |
| Pick 9 VIPick'em                                         |   |   |   |   |
| Payout: <b>\$599.50</b>                                  |   |   |   |   |
| 22 #s or less: <b>\$2,500</b><br>Extras: \$1.00 per line |   |   |   |   |
|                                                          |   |   |   |   |
|                                                          |   |   |   |   |

| В |                                         | N   | G     | 0       |
|---|-----------------------------------------|-----|-------|---------|
|   |