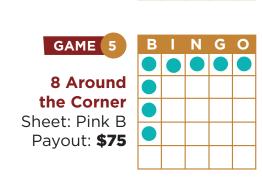

## WEDNESDAY **BUDGET BINGO SESSION**

Windows Open • 12:30PM | Session • 1:30PM









92





















| GAME (13)                                                | В | Ν | G | 0 |
|----------------------------------------------------------|---|---|---|---|
|                                                          |   |   |   |   |
| Pick 9 VIPick'em                                         |   |   |   |   |
| Payout: <b>\$599.50</b>                                  |   |   |   |   |
| 22 #s or less: <b>\$2,500</b><br>Extras: \$1.00 per line |   |   |   |   |
|                                                          |   |   |   |   |
|                                                          |   |   |   |   |

| В |                                         | N   | G     | 0       |
|---|-----------------------------------------|-----|-------|---------|
|   |