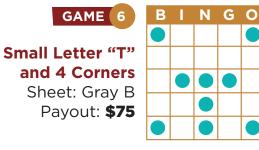

## WEDNESDAY **BUDGET BINGO SESSION**

Windows Open • 12:30PM | Session • 1:30PM









92





















| GAME (13)                                                | В | Ν | G | 0 |
|----------------------------------------------------------|---|---|---|---|
|                                                          |   |   |   |   |
| Pick 9 VIPick'em                                         |   |   |   |   |
| Payout: <b>\$599.50</b>                                  |   |   |   |   |
| 22 #s or less: <b>\$2,500</b><br>Extras: \$1.00 per line |   |   |   |   |
|                                                          |   |   |   |   |
|                                                          |   |   |   |   |

| В |                                         | N   | G     | 0       |
|---|-----------------------------------------|-----|-------|---------|
|   |