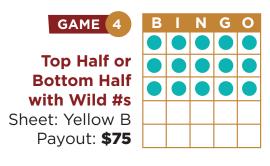

## WEDNESDAY **BUDGET BINGO SESSION**

Windows Open • 12:30PM | Session • 1:30PM









92





















| GAME (13)                                                | В | Ν | G | 0 |
|----------------------------------------------------------|---|---|---|---|
|                                                          |   |   |   |   |
| Pick 9 VIPick'em                                         |   |   |   |   |
| Payout: <b>\$599.50</b>                                  |   |   |   |   |
| 22 #s or less: <b>\$2,500</b><br>Extras: \$1.00 per line |   |   |   |   |
|                                                          |   |   |   |   |
|                                                          |   |   |   |   |

| В |                                         | N   | G     | 0       |
|---|-----------------------------------------|-----|-------|---------|
|   |