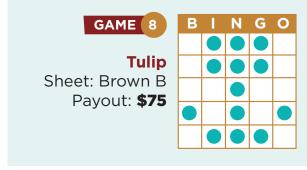

## WEDNESDAY **BUDGET BINGO SESSION**

Windows Open • 12:30PM | Session • 1:30PM









92





















| GAME (13)                                                | В | Ν | G | 0 |
|----------------------------------------------------------|---|---|---|---|
|                                                          |   |   |   |   |
| Pick 9 VIPick'em                                         |   |   |   |   |
| Payout: <b>\$599.50</b>                                  |   |   |   |   |
| 22 #s or less: <b>\$2,500</b><br>Extras: \$1.00 per line |   |   |   |   |
|                                                          |   |   |   |   |
|                                                          |   |   |   |   |

| В |                                         | N   | G     | 0       |
|---|-----------------------------------------|-----|-------|---------|
|   |