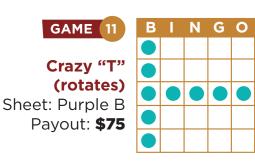

## WEDNESDAY **BUDGET BINGO SESSION**

Windows Open • 12:30PM | Session • 1:30PM

92

| GAME (13)                                                | В | Ν | G | 0 |
|----------------------------------------------------------|---|---|---|---|
|                                                          |   |   |   |   |
| Pick 9 VIPick'em                                         |   |   |   |   |
| Payout: <b>\$599.50</b>                                  |   |   |   |   |
| 22 #s or less: <b>\$2,500</b><br>Extras: \$1.00 per line |   |   |   |   |
|                                                          |   |   |   |   |
|                                                          |   |   |   |   |