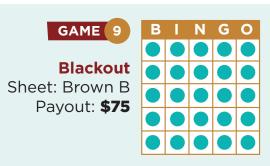

## WEDNESDAY **BUDGET BINGO SESSION**

Windows Open • 12:30PM | Session • 1:30PM









92





















| GAME (13)                                                | В | Ν | G | 0 |
|----------------------------------------------------------|---|---|---|---|
|                                                          |   |   |   |   |
| Pick 9 VIPick'em                                         |   |   |   |   |
| Payout: <b>\$599.50</b>                                  |   |   |   |   |
| 22 #s or less: <b>\$2,500</b><br>Extras: \$1.00 per line |   |   |   |   |
|                                                          |   |   |   |   |
|                                                          |   |   |   |   |

| В |                                         | N   | G     | 0       |
|---|-----------------------------------------|-----|-------|---------|
|   |