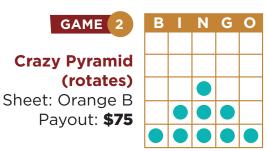

## WEDNESDAY **BUDGET BINGO SESSION**

Windows Open • 12:30PM | Session • 1:30PM









92





















| GAME (13)                                                | В | Ν | G | 0 |
|----------------------------------------------------------|---|---|---|---|
|                                                          |   |   |   |   |
| Pick 9 VIPick'em                                         |   |   |   |   |
| Payout: <b>\$599.50</b>                                  |   |   |   |   |
| 22 #s or less: <b>\$2,500</b><br>Extras: \$1.00 per line |   |   |   |   |
|                                                          |   |   |   |   |
|                                                          |   |   |   |   |

| В |                                         | N   | G     | 0       |
|---|-----------------------------------------|-----|-------|---------|
|   |