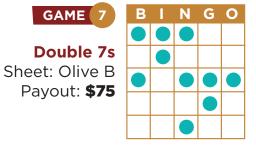

## WEDNESDAY **BUDGET BINGO SESSION**

Windows Open • 12:30PM | Session • 1:30PM









92





















| GAME (13)                                                | В | Ν | G | 0 |
|----------------------------------------------------------|---|---|---|---|
|                                                          |   |   |   |   |
| Pick 9 VIPick'em                                         |   |   |   |   |
| Payout: <b>\$599.50</b>                                  |   |   |   |   |
| 22 #s or less: <b>\$2,500</b><br>Extras: \$1.00 per line |   |   |   |   |
|                                                          |   |   |   |   |
|                                                          |   |   |   |   |

| В |                                         | N   | G     | 0       |
|---|-----------------------------------------|-----|-------|---------|
|   |