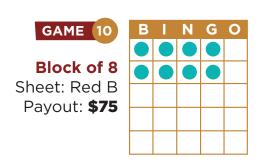

## WEDNESDAY **BUDGET BINGO SESSION**

Windows Open • 12:30PM | Session • 1:30PM









92





















| GAME (13)                                                | В | Ν | G | 0 |
|----------------------------------------------------------|---|---|---|---|
|                                                          |   |   |   |   |
| Pick 9 VIPick'em                                         |   |   |   |   |
| Payout: <b>\$599.50</b>                                  |   |   |   |   |
| 22 #s or less: <b>\$2,500</b><br>Extras: \$1.00 per line |   |   |   |   |
|                                                          |   |   |   |   |
|                                                          |   |   |   |   |

| В |                                         | N   | G     | 0       |
|---|-----------------------------------------|-----|-------|---------|
|   |