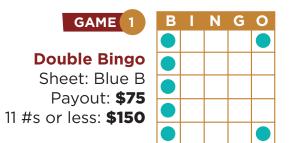

## WEDNESDAY **BUDGET BINGO SESSION**

Windows Open • 12:30PM | Session • 1:30PM









92





















| GAME (13)                                                | В | Ν | G | 0 |
|----------------------------------------------------------|---|---|---|---|
|                                                          |   |   |   |   |
| Pick 9 VIPick'em                                         |   |   |   |   |
| Payout: <b>\$599.50</b>                                  |   |   |   |   |
| 22 #s or less: <b>\$2,500</b><br>Extras: \$1.00 per line |   |   |   |   |
|                                                          |   |   |   |   |
|                                                          |   |   |   |   |

| В |                                         | N   | G     | 0       |
|---|-----------------------------------------|-----|-------|---------|
|   |